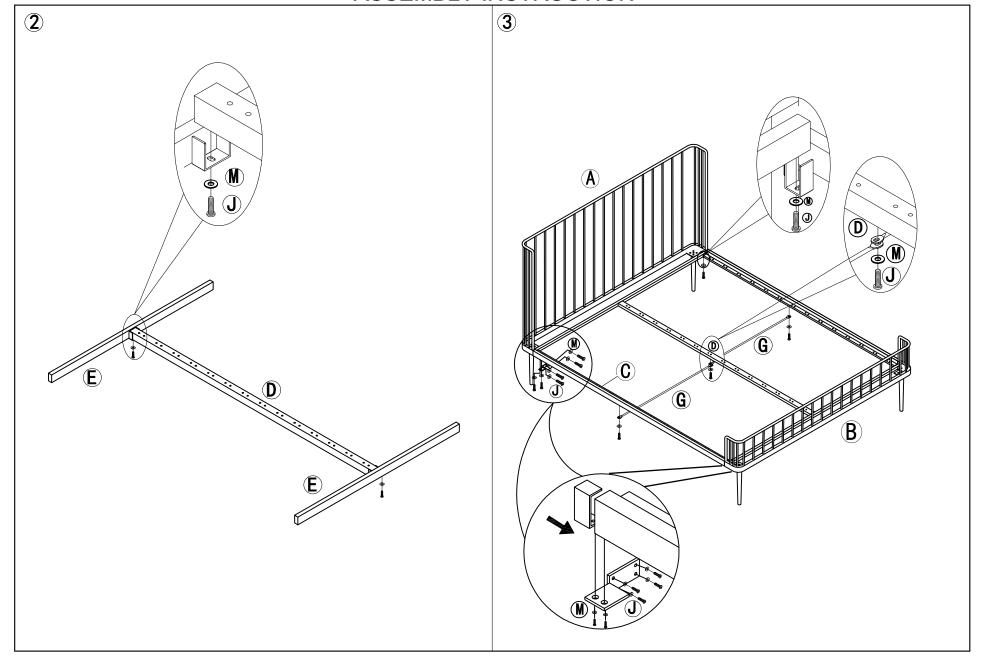

|                 |       |            |
| E |            | 2PCS  |   |                 |       |            |
| F | 55*10*780  | 28PCS |   |                 |       |            |
| G |            | 2PCS  |   |                 |       |            |
| Н |            | 4PCS  |   |                 |       |            |
| I |            | 4PCS  |   |                 |       |            |
| J | 1/4" X 22  | 33PCS |   |                 |       |            |
| K | 5/16" X 19 | 20PCS |   |                 |       |            |
| L | Ø20        | 20PCS |   |                 |       | B          |
| M | Ø16        | 33PCS |   |                 |       | lacksquare |
| N | 5/16"      | 20PCS |   |                 |       | U          |

## ASSEMBLY INSTRUCTION CHESTER DOUBLE BED PAGE 3 OF 4